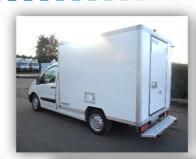

## KLÉGÉ-EUROP solutions

- Tailor made, on platform cab or rigid
- Several possibilities of panel composition
- Interior fittings can be amended during the bodywork lifetime
- Protection strip and load lock for loading security
- Bodywork available for all range of vehicles (from 1 to 100 CBM)
- Adapted floor: smooth or non slip floor with different finishing possibilities: standard, roll cages, meat or aluminum rice corn
- > Fixed or folding shelves, depth on demand
- Second floor