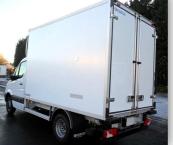

## **CATERING**

The right solution for transport of fresh, deep frozen,

catering and sea products.

- Possess an optimum loading capacity, in one or other temperature.
- **Deliver** B to B and B to C
- Beneficiate of a temperature controlled transport bodywork which can also be used as storage

## KLÉGÉ-EUROP solutions

- Tailor made, on platform cab or rigid
- Several possibilities of panel composition
- Interior fittings can be amended during the bodywork lifetime
- Protection strip and load lock for loading security
- Bodywork available for all range of vehicles (from 1 to 100 CBM)
- Adapted floor: smooth or non slip floor with different finishing possibilities: standard, roll cages, meat or aluminum rice corn
- > Fixed or folding shelves, depth on demand
- Second floor