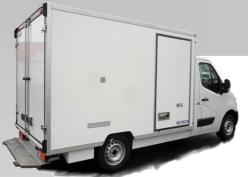

## KLÉGÉ-EUROP solutions

- Tailor made, on platform cab or rigid
- Several possibilities of panel composition
- Interior fittings can be amended during the bodywork lifetime
- Protection strip and load lock for loading security
- Bodywork available for all range of vehicles (from 1 to 100 CBM)
- Adapted floor: smooth or non slip floor with different finishing possibilities: standard, roll cages, meat or aluminum rice corn
- > Fixed or folding shelves, depth on demand
- Second floor