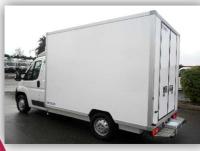

## **CATERING**

The right solution for transport of fresh, deep frozen,

catering and sea products.

- Possess an optimum loading capacity, in one or other temperature.
- **Deliver** B to B and B to C
- Beneficiate of a temperature controlled transport bodywork which can also be used as storage

## KLÉGÉ-EUROP solutions

- Tailor made, on platform cab or rigid
- Several possibilities of panel composition
- Interior fittings can be amended during the bodywork lifetime
- Protection strip and load lock for loading security
- Bodywork available for all range of vehicles (from 1 to 100 CBM)
- Adapted floor: smooth or non slip floor with different finishing possibilities: standard, roll cages, meat or aluminum rice corn
- > Fixed or folding shelves, depth on demand
- Second floor