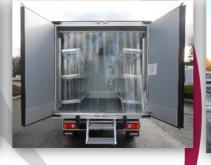

## KLÉGÉ-EUROP solutions

- Tailor made, on platform cab or rigid
- Several possibilities of panel composition
- Interior fittings can be amended during the bodywork lifetime
- Protection strip and load lock for loading security
- Bodywork available for all range of vehicles (from 1 to 100 CBM)
- Adapted floor: smooth or non slip floor with different finishing possibilities: standard, roll cages, meat or aluminum rice corn
- > Fixed or folding shelves, depth on demand
- Second floor