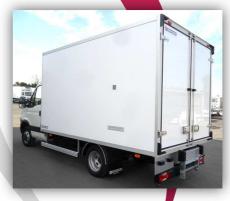

## KLÉGÉ-EUROP solutions

- Tailor made, on platform cab or rigid
- Several possibilities of panel composition
- Interior fittings can be amended during the bodywork lifetime
- Protection strip and load lock for loading security
- Bodywork available for all range of vehicles (from 1 to 100 CBM)
- Adapted floor: smooth or non slip floor with different finishing possibilities: standard, roll cages, meat or aluminum rice corn
- > Fixed or folding shelves, depth on demand
- Second floor