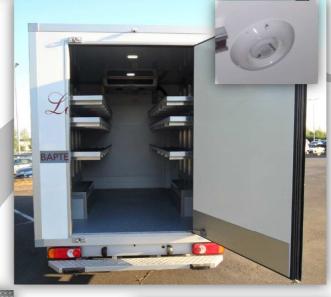

## KLÉGÉ-EUROP solutions

- Tailor made, on platform cab or rigid
- Several possibilities of panel composition
- Interior fittings can be amended during the bodywork lifetime
- Protection strip and load lock for loading security
- Bodywork available for all range of vehicles (from 1 to 100 CBM)
- Adapted floor: smooth or non slip floor with different finishing possibilities: standard, roll cages, meat or aluminum rice corn
- > Fixed or folding shelves, depth on demand
- Second floor