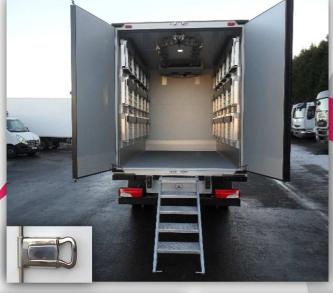

## KLÉGÉ-EUROP solutions

- Tailor made, on platform cab or rigid
- Several possibilities of panel composition
- Interior fittings can be amended during the bodywork lifetime
- Protection strip and load lock for loading security
- Bodywork available for all range of vehicles (from 1 to 100 CBM)
- Adapted floor: smooth or non slip floor with different finishing possibilities: standard, roll cages, meat or aluminum rice corn
- > Fixed or folding shelves, depth on demand
- Second floor