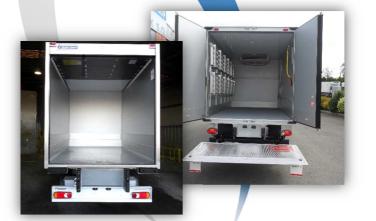

### KLÉGÉ-EUROP solutions:

- > Tailor made, on platform cab or rigid
- > Several possibilities of panel composition
- > Interior fittings can be amended during the bodywork lifetime
- Protection strip and load lock for loading security
- Bodywork available for all range of vehicles (from 1 to 100 CBM)
- Standard structure with non-slip or smooth polyester coating, special fish man floor finishing (GRP going up 50 mm on the side and front panel)
- > Fixed or folding shelves, depth on demand
- Second floor