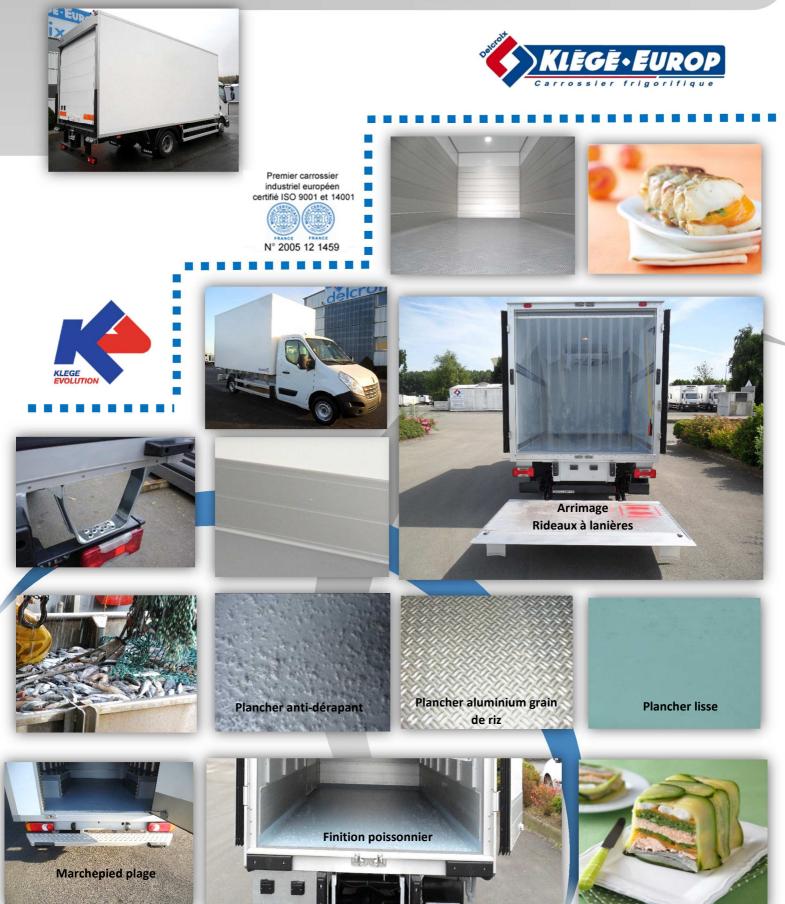

### KLÉGÉ-EUROP solutions:

- > Tailor made, on platform cab or rigid
- > Several possibilities of panel composition
- > Interior fittings can be amended during the bodywork lifetime
- Protection strip and load lock for loading security
- Bodywork available for all range of vehicles (from 1 to 100 CBM)
- Standard structure with non-slip or smooth polyester coating, special fish man floor finishing (GRP going up 50 mm on the side and front panel)
- > Fixed or folding shelves, depth on demand
- Second floor