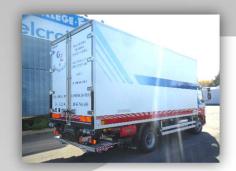

### KLÉGÉ-EUROP solutions for meat transport:

- > optimum ® reinforced panel surface or RVS
- > Special designed bodywork for meat transport
- T-rail or tubular meat rails with unloading connection
- > Fixed hooks and other type of meat hanging available
- > Rear access: folding step or sliding step until 7 steps
- Meat loader
- Bodywork available for all range of vehicles (from 1 to 100 CBM)
- > Interior fittings can be amend during the life of the bodywork
- > Full protection of rear frame