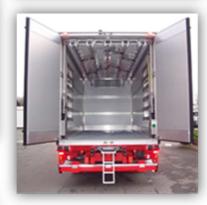

### KLÉGÉ-EUROP solutions for meat transport:

- > optimum ® reinforced panel surface or RVS
- > Special designed bodywork for meat transport
- T-rail or tubular meat rails with unloading connection
- > Fixed hooks and other type of meat hanging available
- > Rear access: folding step or sliding step until 7 steps
- Meat loader
- Bodywork available for all range of vehicles (from 1 to 100 CBM)
- > Interior fittings can be amend during the life of the bodywork
- > Full protection of rear frame