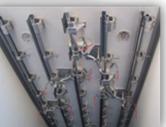

### KLÉGÉ-EUROP solutions for meat transport:

- > optimum ® reinforced panel surface or RVS
- > Special designed bodywork for meat transport
- T-rail or tubular meat rails with unloading connection
- > Fixed hooks and other type of meat hanging available
- > Rear access: folding step or sliding step until 7 steps
- Meat loader
- Bodywork available for all range of vehicles (from 1 to 100 CBM)
- > Interior fittings can be amend during the life of the bodywork
- > Full protection of rear frame