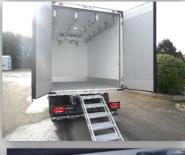

### KLÉGÉ-EUROP solutions for meat transport:

- > optimum ® reinforced panel surface or RVS
- > Special designed bodywork for meat transport
- T-rail or tubular meat rails with unloading connection
- > Fixed hooks and other type of meat hanging available
- > Rear access: folding step or sliding step until 7 steps
- Meat loader
- Bodywork available for all range of vehicles (from 1 to 100 CBM)
- > Interior fittings can be amend during the life of the bodywork
- > Full protection of rear frame