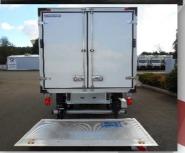

### KLÉGÉ-EUROP solutions for meat transport:

- > optimum ® reinforced panel surface or RVS
- > Special designed bodywork for meat transport
- T-rail or tubular meat rails with unloading connection
- > Fixed hooks and other type of meat hanging available
- > Rear access: folding step or sliding step until 7 steps
- Meat loader
- Bodywork available for all range of vehicles (from 1 to 100 CBM)
- > Interior fittings can be amend during the life of the bodywork
- > Full protection of rear frame