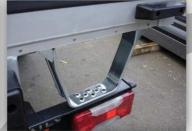

### KLÉGÉ-EUROP solutions for meat transport:

- > optimum ® reinforced panel surface or RVS
- > Special designed bodywork for meat transport
- T-rail or tubular meat rails with unloading connection
- > Fixed hooks and other type of meat hanging available
- > Rear access: folding step or sliding step until 7 steps
- Meat loader
- Bodywork available for all range of vehicles (from 1 to 100 CBM)
- > Interior fittings can be amend during the life of the bodywork
- > Full protection of rear frame