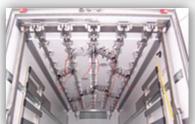

### KLÉGÉ-EUROP solutions for meat transport:

- > optimum ® reinforced panel surface or RVS
- > Special designed bodywork for meat transport
- T-rail or tubular meat rails with unloading connection
- > Fixed hooks and other type of meat hanging available
- > Rear access: folding step or sliding step until 7 steps
- Meat loader
- Bodywork available for all range of vehicles (from 1 to 100 CBM)
- > Interior fittings can be amend during the life of the bodywork
- > Full protection of rear frame