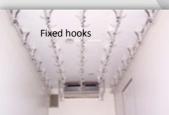

### KLÉGÉ-EUROP solutions for meat transport:

- > optimum ® reinforced panel surface or RVS
- > Special designed bodywork for meat transport
- T-rail or tubular meat rails with unloading connection
- > Fixed hooks and other type of meat hanging available
- > Rear access: folding step or sliding step until 7 steps
- Meat loader
- Bodywork available for all range of vehicles (from 1 to 100 CBM)
- > Interior fittings can be amend during the life of the bodywork
- > Full protection of rear frame