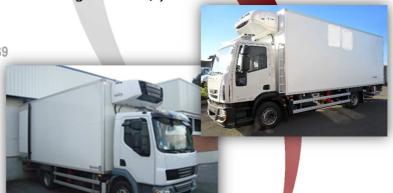

### KLÉGÉ-EUROP solutions for meat transport:

- > optimum ® reinforced panel surface or RVS
- > Special designed bodywork for meat transport
- T-rail or tubular meat rails with unloading connection
- > Fixed hooks and other type of meat hanging available
- > Rear access: folding step or sliding step until 7 steps
- Meat loader
- Bodywork available for all range of vehicles (from 1 to 100 CBM)
- > Interior fittings can be amend during the life of the bodywork
- > Full protection of rear frame