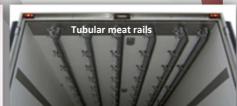

### KLÉGÉ-EUROP solutions for meat transport:

- > optimum ® reinforced panel surface or RVS
- > Special designed bodywork for meat transport
- T-rail or tubular meat rails with unloading connection
- > Fixed hooks and other type of meat hanging available
- > Rear access: folding step or sliding step until 7 steps
- Meat loader
- Bodywork available for all range of vehicles (from 1 to 100 CBM)
- > Interior fittings can be amend during the life of the bodywork
- > Full protection of rear frame