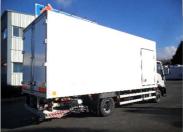

### KLÉGÉ-EUROP solutions for meat transport:

- > optimum ® reinforced panel surface or RVS
- > Special designed bodywork for meat transport
- T-rail or tubular meat rails with unloading connection
- > Fixed hooks and other type of meat hanging available
- > Rear access: folding step or sliding step until 7 steps
- Meat loader
- Bodywork available for all range of vehicles (from 1 to 100 CBM)
- > Interior fittings can be amend during the life of the bodywork
- > Full protection of rear frame